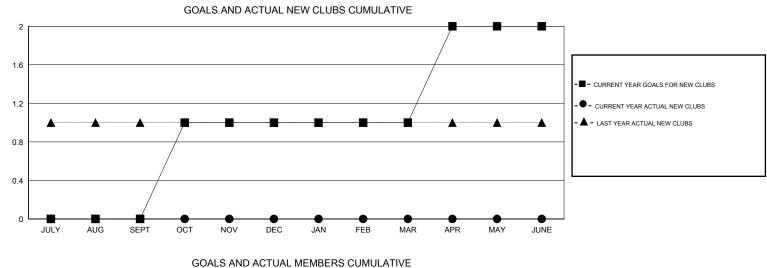

## LOCATION NEW YORK

| GMT: ED LEC                 | CIUS             |                   | LOCATIC          |                  |                             |                    | GMT CA 1                            |                    |                  |
|-----------------------------|------------------|-------------------|------------------|------------------|-----------------------------|--------------------|-------------------------------------|--------------------|------------------|
|                             |                  | Clubs             |                  |                  | Members                     |                    |                                     |                    |                  |
|                             | RESU             | LTS FOR 2015-2016 | i                |                  | RESULTS FOR 2015-2016       |                    |                                     |                    |                  |
| QUARTER                     | NEW CLUB<br>GOAL | NEW CLUBS         | DROPPED<br>CLUBS | NET<br>GAIN/LOSS | QUARTER                     | NEW MEMBER<br>GOAL | CHARTER AND<br>NEW MEMBERS<br>ADDED | DROPPED<br>MEMBERS | NET<br>GAIN/LOSS |
| JULY/AUG/SEPT               | 0                | 0                 | 1                | -1               | JULY/AUG/SEPT               | 5                  | 6                                   | 13                 | -7               |
| OCT/NOV/DEC                 | 1                | 0                 | 0                | 0                | OCT/NOV/DEC                 | 30                 | 24                                  | 19                 | 5                |
| JAN/FEB/MAR<br>APR/MAY/JUNE | 0<br>1           | 0<br>0            | 0<br>0           | 0<br>0           | JAN/FEB/MAR<br>APR/MAY/JUNE | 10<br>40           | 11<br>4                             | 16<br>11           | -5<br>-7         |