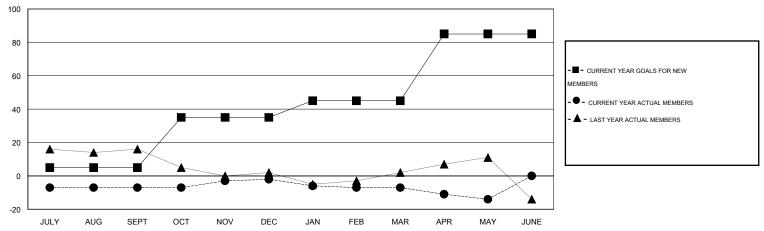

## LOCATION NEW YORK

| GMT: ED LEC                 | CIUS             |                   | LOCATIC          |                  |                             |                    | GMT CA 1                            |                    |                  |
|-----------------------------|------------------|-------------------|------------------|------------------|-----------------------------|--------------------|-------------------------------------|--------------------|------------------|
|                             |                  | Clubs             |                  |                  | Members                     |                    |                                     |                    |                  |
|                             | RESU             | LTS FOR 2015-2016 | i                |                  | RESULTS FOR 2015-2016       |                    |                                     |                    |                  |
| QUARTER                     | NEW CLUB<br>GOAL | NEW CLUBS         | DROPPED<br>CLUBS | NET<br>GAIN/LOSS | QUARTER                     | NEW MEMBER<br>GOAL | CHARTER AND<br>NEW MEMBERS<br>ADDED | DROPPED<br>MEMBERS | NET<br>GAIN/LOSS |
| JULY/AUG/SEPT               | 0                | 0                 | 1                | -1               | JULY/AUG/SEPT               | 5                  | 6                                   | 13                 | -7               |
| OCT/NOV/DEC                 | 1                | 0                 | 0                | 0                | OCT/NOV/DEC                 | 30                 | 24                                  | 19                 | 5                |
| JAN/FEB/MAR<br>APR/MAY/JUNE | 0<br>1           | 0<br>0            | 0<br>0           | 0<br>0           | JAN/FEB/MAR<br>APR/MAY/JUNE | 10<br>40           | 11<br>4                             | 16<br>11           | -5<br>-7         |